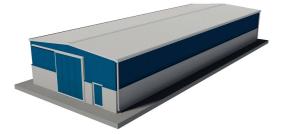

## € 79,500.00

NO. OF CONTAINERS: 4

DELIVERY TIME: 4 WEEKS FROM EXW ORDER

VALIDITY PRICES FROM 01-2021 TO 12-2023

Shed with double-pitched roof and possible connection with 2.40 m high external walls. Hot-dip galvanized structural steelwork with roof and walls in spandrel sandwich panels, main door and industrial sliding door.