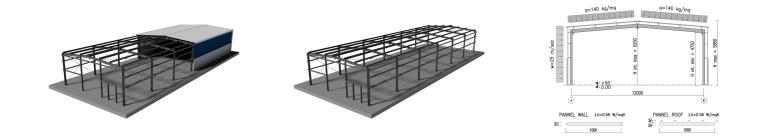

## € 79,500.00

NO. OF CONTAINERS: 4

DELIVERY TIME: 4 WEEKS FROM EXW ORDER

VALIDITY PRICES FROM 01-2021 TO 12-2023

Shed with double-pitched roof and possible connection with 2.40 m high external walls. Hot-dip galvanized structural steelwork with roof and walls in spandrel sandwich panels, main door and industrial sliding door.