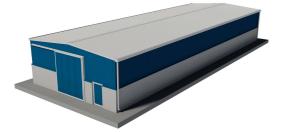

## € 79,500.00

NO. OF CONTAINERS: 4

DELIVERY TIME: 4 WEEKS FROM EXW ORDER

VALIDITY PRICES FROM 01-2021 TO 12-2023

Shed with double-pitched roof and possible connection with 2.40 m high external walls. Hot-dip galvanized structural steelwork with roof and walls in spandrel sandwich panels, main door and industrial sliding door.