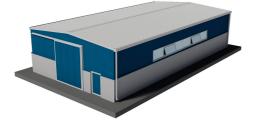

# KI⊤ 12x24 WALL-W.2

## € 64,500.00

NO. OF CONTAINERS: 3

DELIVERY TIME: 4 WEEKS FROM EXW ORDER

VALIDITY PRICES FROM 01-2021 TO 12-2023

Shed with double-pitched roof and possible connection with 2.40 m high external walls. Hot-dip galvanized structural steelwork with roof and walls in spandrel sandwich panels, strip windows in cellular polycarbonate, main door and industrial sliding door.