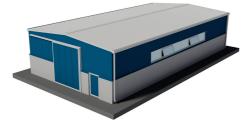

# KI⊤ 12x24 WALL-W.2

## € 64,500.00

NO. OF CONTAINERS: 3

DELIVERY TIME: 4 WEEKS FROM EXW ORDER

VALIDITY PRICES FROM 01-2021 TO 12-2023

Shed with double-pitched roof and possible connection with 2.40 m high external walls. Hot-dip galvanized structural steelwork with roof and walls in spandrel sandwich panels, strip windows in cellular polycarbonate, main door and industrial sliding door.