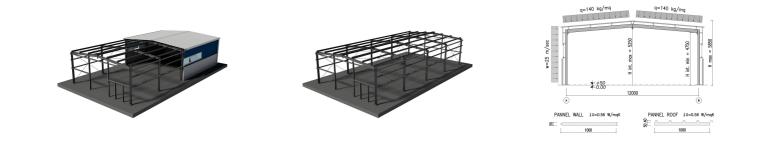

## € 64,500.00

NO. OF CONTAINERS: 3

DELIVERY TIME: 4 WEEKS FROM EXW ORDER

VALIDITY PRICES FROM 01-2021 TO 12-2023

Shed with double-pitched roof and possible connection with 2.40 m high external walls. Hot-dip galvanized structural steelwork with roof and walls in spandrel sandwich panels, strip windows in cellular polycarbonate, main door and industrial sliding door.