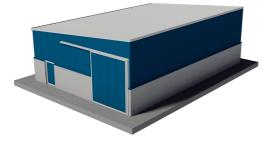

## € 48,750.00

NO. OF CONTAINERS: 3

DELIVERY TIME: 4 WEEKS FROM EXW ORDER

VALIDITY PRICES FROM 01-2021 TO 12-2023

Shed with single-pitched roof and possible connection with 2.40 m high external walls. Hot-dip galvanized structural steelwork with roof and walls in spandrel sandwich panels, main door and industrial sliding door.