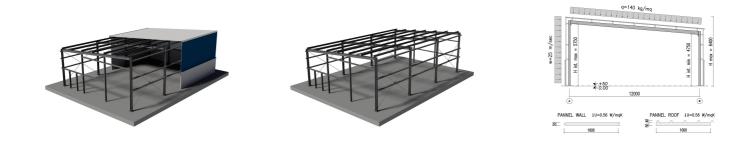

## € 48,750.00

NO. OF CONTAINERS: 3

DELIVERY TIME: 4 WEEKS FROM EXW ORDER

VALIDITY PRICES FROM 01-2021 TO 12-2023

Shed with single-pitched roof and possible connection with 2.40 m high external walls. Hot-dip galvanized structural steelwork with roof and walls in spandrel sandwich panels, main door and industrial sliding door.