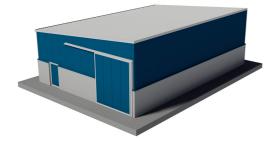

## € 48,750.00

NO. OF CONTAINERS: 3

DELIVERY TIME: 4 WEEKS FROM EXW ORDER

VALIDITY PRICES FROM 01-2021 TO 12-2023

Shed with single-pitched roof and possible connection with 2.40 m high external walls. Hot-dip galvanized structural steelwork with roof and walls in spandrel sandwich panels, main door and industrial sliding door.