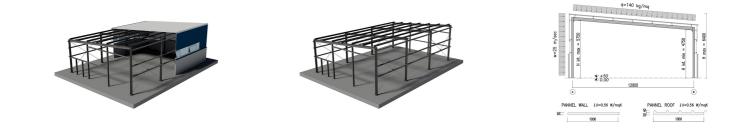

# € 51,250.00

NO. OF CONTAINERS: 3

DELIVERY TIME: 4 WEEKS FROM EXW ORDER

VALIDITY PRICES FROM 01-2021 TO 12-2023

Shed with single-pitched roof and possible connection with 2.40 m high external walls. Hot-dip galvanized structural steelwork with roof and walls in spandrel sandwich panels, strip windows in cellular polycarbonate, main door and industrial sliding door.