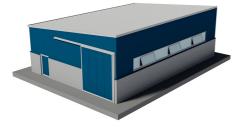

# € 51,250.00

NO. OF CONTAINERS: 3

DELIVERY TIME: 4 WEEKS FROM EXW ORDER

VALIDITY PRICES FROM 01-2021 TO 12-2023

Shed with single-pitched roof and possible connection with 2.40 m high external walls. Hot-dip galvanized structural steelwork with roof and walls in spandrel sandwich panels, strip windows in cellular polycarbonate, main door and industrial sliding door.