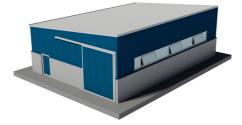

# € 51,250.00

NO. OF CONTAINERS: 3

DELIVERY TIME: 4 WEEKS FROM EXW ORDER

VALIDITY PRICES FROM 01-2021 TO 12-2023

Shed with single-pitched roof and possible connection with 2.40 m high external walls. Hot-dip galvanized structural steelwork with roof and walls in spandrel sandwich panels, strip windows in cellular polycarbonate, main door and industrial sliding door.