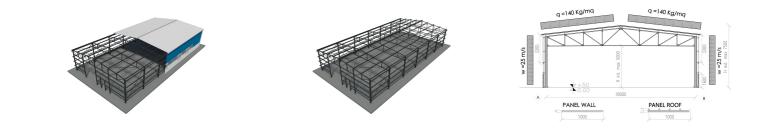

### € 122,250.00

NO. OF CONTAINERS: 5

DELIVERY TIME: 4 WEEKS FROM EXW ORDER

VALIDITY PRICES FROM 01-2021 TO 12-2023

KIT.18x36 WALL-S peculiarity is the possible connection with 1.60 m high external walls. It consists of hot-dip galvanized steelwork with doublepitched roof, spandrel sandwich panels, strip windows in cellular polycarbonate, main door and industrial sliding door.