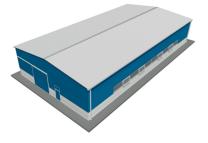

### € 122,250.00

NO. OF CONTAINERS: 5

DELIVERY TIME: 4 WEEKS FROM EXW ORDER

VALIDITY PRICES FROM 01-2021 TO 12-2023

KIT.18x36 WALL-S peculiarity is the possible connection with 1.60 m high external walls. It consists of hot-dip galvanized steelwork with doublepitched roof, spandrel sandwich panels, strip windows in cellular polycarbonate, main door and industrial sliding door.