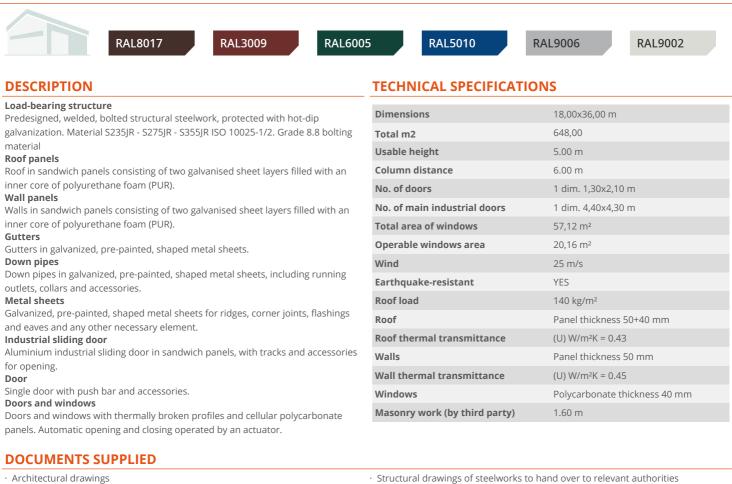

### € 122,250.00

NO. OF CONTAINERS: 5

DELIVERY TIME: 4 WEEKS FROM EXW ORDER

VALIDITY PRICES FROM 01-2021 TO 12-2023

KIT.18x36 WALL-S peculiarity is the possible connection with 1.60 m high external walls. It consists of hot-dip galvanized steelwork with doublepitched roof, spandrel sandwich panels, strip windows in cellular polycarbonate, main door and industrial sliding door.

#### **COLOURS**

- · Engineering calculation and analysis report
- · Installation Manual
- · Technical data sheet, manuals and declaration of conformity

· BOMs

- · Certificates of structural materials
- · Certificates of origin (if required)