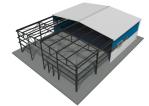

## € 84,750.00

NO. OF CONTAINERS: 4

DELIVERY TIME: 4 WEEKS FROM EXW ORDER

VALIDITY PRICES FROM 01-2021 TO 12-2023

Shed with double-pitched roof and possible connection with 2.90 m high external walls. Hot-dip galvanized structural steelwork with roof and walls in spandrel sandwich panels, main door and industrial sliding door.