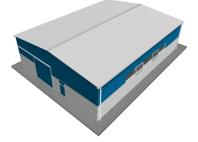

## € 84,750.00

NO. OF CONTAINERS: 4

DELIVERY TIME: 4 WEEKS FROM EXW ORDER

VALIDITY PRICES FROM 01-2021 TO 12-2023

Shed with double-pitched roof and possible connection with 2.90 m high external walls. Hot-dip galvanized structural steelwork with roof and walls in spandrel sandwich panels, main door and industrial sliding door.