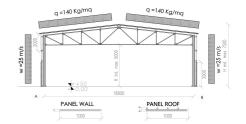

## € 84,750.00

NO. OF CONTAINERS: 4

DELIVERY TIME: 4 WEEKS FROM EXW ORDER

VALIDITY PRICES FROM 01-2021 TO 12-2023

Shed with double-pitched roof and possible connection with 2.90 m high external walls. Hot-dip galvanized structural steelwork with roof and walls in spandrel sandwich panels, main door and industrial sliding door.