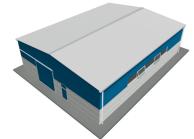

## € 84,750.00

NO. OF CONTAINERS: 4

DELIVERY TIME: 4 WEEKS FROM EXW ORDER

VALIDITY PRICES FROM 01-2021 TO 12-2023

Shed with double-pitched roof and possible connection with 2.90 m high external walls. Hot-dip galvanized structural steelwork with roof and walls in spandrel sandwich panels, main door and industrial sliding door.