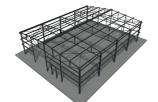

## € 84,750.00

NO. OF CONTAINERS: 4

DELIVERY TIME: 4 WEEKS FROM EXW ORDER

VALIDITY PRICES FROM 01-2021 TO 12-2023

Shed with double-pitched roof and possible connection with 2.90 m high external walls. Hot-dip galvanized structural steelwork with roof and walls in spandrel sandwich panels, main door and industrial sliding door.