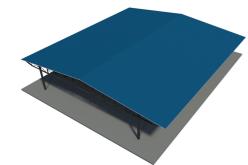

## KIT 24x36 OPEN

## € 121,000.00

NO. OF CONTAINERS: 5

DELIVERY TIME: 4 WEEKS FROM EXW ORDER

VALIDITY PRICES FROM 01-2021 TO 12-2023

KIT.24x36 OPEN is a shelter open on the sides, consisting of hot-dip galvanized steelwork and a double-pitched roof in sandwich panels supported by web trusses.