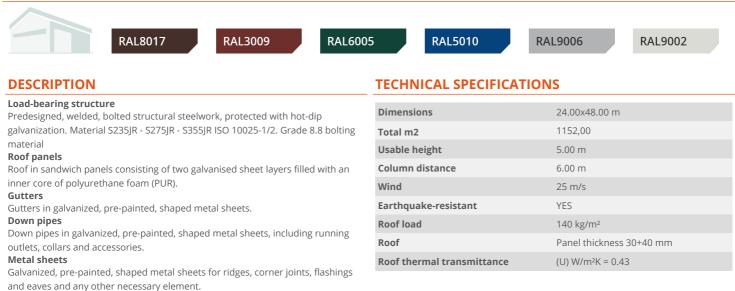

## € 121,000.00

NO. OF CONTAINERS: 5

DELIVERY TIME: 4 WEEKS FROM EXW ORDER

VALIDITY PRICES FROM 01-2021 TO 12-2023

KIT.24x36 OPEN is a shelter open on the sides, consisting of hot-dip galvanized steelwork and a double-pitched roof in sandwich panels supported by web trusses.

## **COLOURS**