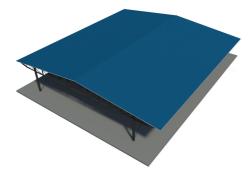

## € 121,000.00

NO. OF CONTAINERS: 5

DELIVERY TIME: 4 WEEKS FROM EXW ORDER

VALIDITY PRICES FROM 01-2021 TO 12-2023

KIT.24x36 OPEN is a shelter open on the sides, consisting of hot-dip galvanized steelwork and a double-pitched roof in sandwich panels supported by web trusses.