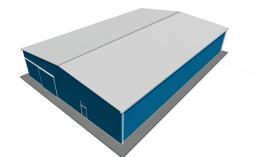

## € 154,000.00

NO. OF CONTAINERS: 7

DELIVERY TIME: 4 WEEKS FROM EXW ORDER

VALIDITY PRICES FROM 01-2021 TO 12-2023

KIT.24x36 MINIMAL is a detached shed with a double-pitched roof, consisting of hot-dip galvanized steelwork with spandrel sandwich panels, main door and industrial sliding door.