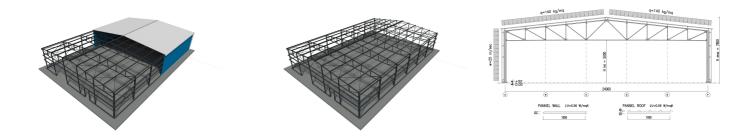

## € 154,000.00

NO. OF CONTAINERS: 7

DELIVERY TIME: 4 WEEKS FROM EXW ORDER

VALIDITY PRICES FROM 01-2021 TO 12-2023

KIT.24x36 MINIMAL is a detached shed with a double-pitched roof, consisting of hot-dip galvanized steelwork with spandrel sandwich panels, main door and industrial sliding door.