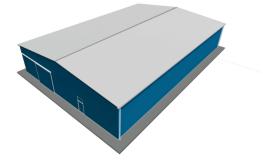

## € 154,000.00

NO. OF CONTAINERS: 7

DELIVERY TIME: 4 WEEKS FROM EXW ORDER

VALIDITY PRICES FROM 01-2021 TO 12-2023

KIT.24x36 MINIMAL is a detached shed with a double-pitched roof, consisting of hot-dip galvanized steelwork with spandrel sandwich panels, main door and industrial sliding door.