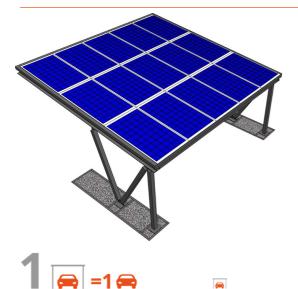

# CARPORT **PHOTOVOLTAIC**

IBIS - Sandwich panels

Welded and bolted structural steelwork protected with hot-dip galvanization, with "N" shaped support columns complete of base plate and accessories.

Material S235JR-S275JR-S355JR UNI EN 10025-1/2, grade 8.8 bolting material.

# **TECHNICAL SPECIFICATIONS**

| Dimensions    | 5,00x5,00 m     |
|---------------|-----------------|
| Square Meters | 25 m²           |
| Useful height | 2,00 m          |
| Step columns  | 5,00 m          |
| Wind          | 25 m/s          |
| Antiseismic   | YES             |
| Covering      | Sandwich panels |
|               |                 |

## Covering

Roof in sandwich panels consisting of two galvanised sheet layers filled with an inner core of polyurethane foam (PUR).

#### **Photovoltaic**

Inverter power 4 Kw. Photovoltaic system installed on no. 1 canopy module.