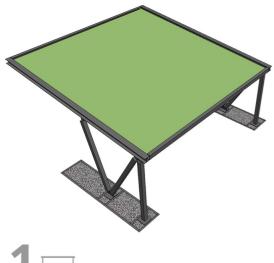

# CARPORT CUSTOM IBIS - PVC tarpaulin

Welded and bolted structural steelwork protected with hot-dip galvanization, with "N" shaped support columns complete of base plate and accessories. Material S235JR-S275JR-S355JR UNI EN 10025-1/2, grade 8.8 bolting material.

# **TECHNICAL SPECIFICATIONS**

| Dimensions    | 5,00x5,00 m       | Metal Working                                                                                                                                                                                                                                                                                                                                                                         |
|---------------|-------------------|---------------------------------------------------------------------------------------------------------------------------------------------------------------------------------------------------------------------------------------------------------------------------------------------------------------------------------------------------------------------------------------|
| Square Meters | 25 m <sup>2</sup> | Galvanized, pre-painted, shaped metal sheets for ridges, corner joints,<br>flashings and eaves and any other necessary element.<br><b>Painting</b><br>Hot-dip galvanized coating UNI EN ISO 1461:2009 finished with powder coating.<br><b>Covering</b><br>Roof covering in self-extinguishing PVC coated 1100 Dtex polyester fabric, with a<br>glossy lacquered finish on both sides. |
| Useful height | 2,00 m            |                                                                                                                                                                                                                                                                                                                                                                                       |
| Step columns  | 5,00 m            |                                                                                                                                                                                                                                                                                                                                                                                       |
| Wind          | 25 m/s            |                                                                                                                                                                                                                                                                                                                                                                                       |
| Antiseismic   | YES               |                                                                                                                                                                                                                                                                                                                                                                                       |
| Covering      | PVC tarpaulin     |                                                                                                                                                                                                                                                                                                                                                                                       |