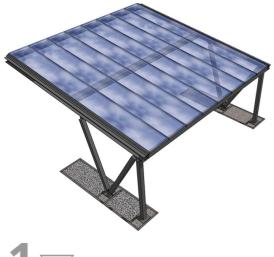

#### www.kit.solutions

CARPORT CUSTOM IBIS - Sandwich panels

Welded and bolted structural steelwork protected with hot-dip galvanization, with "N" shaped support columns complete of base plate and accessories. Material S235JR-S275JR-S355JR UNI EN 10025-1/2, grade 8.8 bolting material.

# **TECHNICAL SPECIFICATIONS**

| Dimensions    | 5,00x5,00 m     | Metal Working                                                                                                                         |
|---------------|-----------------|---------------------------------------------------------------------------------------------------------------------------------------|
| Square Meters | 25 m²           | Galvanized, pre-painted, shaped metal sheets for ridges, corner joints, flashings and eaves and any other necessary element. Painting |
| Useful height | 2,00 m          |                                                                                                                                       |
| Step columns  | 5,00 m          | Hot-dip galvanized coating UNI EN ISO 1461:2009 finished with powder coating.                                                         |
| Wind          | 25 m/s          | <b>Covering</b><br>Cellular polycarbonate panel with UV protection                                                                    |
| Antiseismic   | YES             |                                                                                                                                       |
| Covering      | Sandwich panels |                                                                                                                                       |