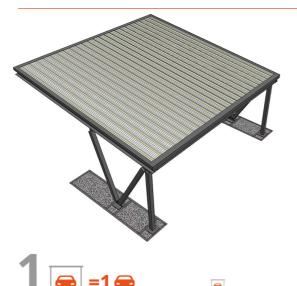

# CARPOR

IBIS - Sandwich panels

Welded and bolted structural steelwork protected with hot-dip galvanization, with "N" shaped support columns complete of base plate and accessories. Material S235JR-S275JR-S355JR UNI EN 10025-1/2, grade 8.8 bolting material.

# **TECHNICAL SPECIFICATIONS**

| Dimensions    | 5,00x5,00 m     |
|---------------|-----------------|
| Square Meters | 25 m²           |
| Useful height | 2,00 m          |
| Step columns  | 5,00 m          |
| Wind          | 25 m/s          |
| Antiseismic   | YES             |
| Covering      | Sandwich panels |

Roof in sandwich panels consisting of two galvanised sheet layers filled with an inner core of polyurethane foam (PUR).