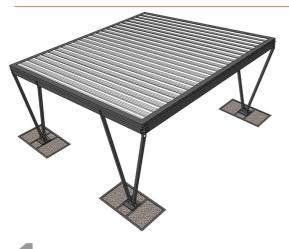

# CARPORT CUSTOM

COLIBRÌ - Sandwich panels

Welded and bolted structural steelwork protected with hot-dip galvanization, with "V" shaped support columns complete of base plate and accessories.

Material S235JR-S275JR-S355JR UNI EN 10025-1/2, grade 8.8 bolting material.

# **TECHNICAL SPECIFICATIONS**

| Dimensions    | 5,00x5,00 m       |
|---------------|-------------------|
| Square Meters | 25 m <sup>2</sup> |
| Useful height | 2,00 m            |
| Step columns  | 5,00 m            |
| Wind          | 25 m/s            |
| Antiseismic   | YES               |
| Covering      | Sandwich panels   |

#### **Metal Working**

Galvanized, pre-painted, shaped metal sheets for ridges, corner joints, flashings and eaves and any other necessary element.

#### **Painting**

Hot-dip galvanized coating UNI EN ISO 1461:2009 finished with powder coating.

#### Covering

Roof in sandwich panels consisting of two galvanised sheet layers filled with an inner core of polyurethane foam (PUR).