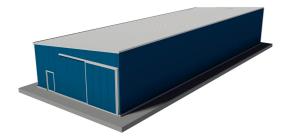

## € 83,750.00

NO. OF CONTAINERS: 4

DELIVERY TIME: 4 WEEKS FROM EXW ORDER

VALIDITY PRICES FROM 01-2021 TO 12-2023

Detached shed with single-pitched roof consisting of hot-dip galvanized steelwork with spandrel sandwich panels, main door and industrial sliding door.