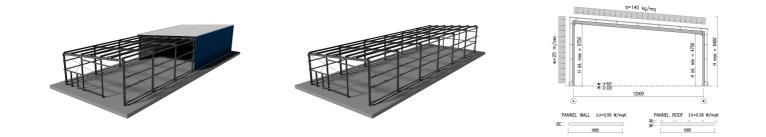

## € 83,750.00

NO. OF CONTAINERS: 4

DELIVERY TIME: 4 WEEKS FROM EXW ORDER

VALIDITY PRICES FROM 01-2021 TO 12-2023

Detached shed with single-pitched roof consisting of hot-dip galvanized steelwork with spandrel sandwich panels, main door and industrial sliding door.