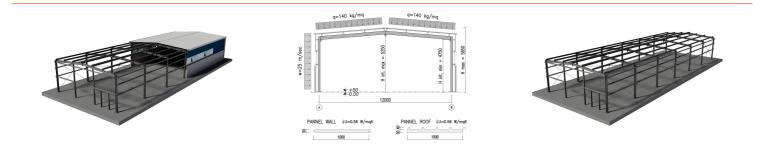

# € 89,500.00

NO. OF CONTAINERS: 4

DELIVERY TIME: 4 WEEKS FROM EXW ORDER

VALIDITY PRICES FROM 01-2021 TO 12-2023

Shed with double-pitched roof and possible connection with 2.40 m high external walls. Hot-dip galvanized structural steelwork with roof and walls in spandrel sandwich panels, strip windows in cellular polycarbonate, main door and industrial sliding door.