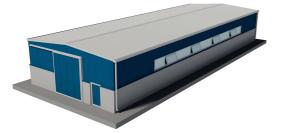

# € 89,500.00

NO. OF CONTAINERS: 4

DELIVERY TIME: 4 WEEKS FROM EXW ORDER

VALIDITY PRICES FROM 01-2021 TO 12-2023

Shed with double-pitched roof and possible connection with 2.40 m high external walls. Hot-dip galvanized structural steelwork with roof and walls in spandrel sandwich panels, strip windows in cellular polycarbonate, main door and industrial sliding door.