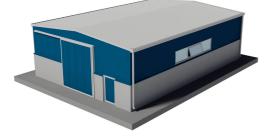

### € 52,000.00

NO. OF CONTAINERS: 3

DELIVERY TIME: 4 WEEKS FROM EXW ORDER

VALIDITY PRICES FROM 01-2021 TO 12-2023

Shed with double-pitched roof and possible connection with 2.40 m high external walls. Hot-dip galvanized structural steelwork with roof and walls in spandrel sandwich panels, strip windows in cellular polycarbonate, main door and industrial sliding door.