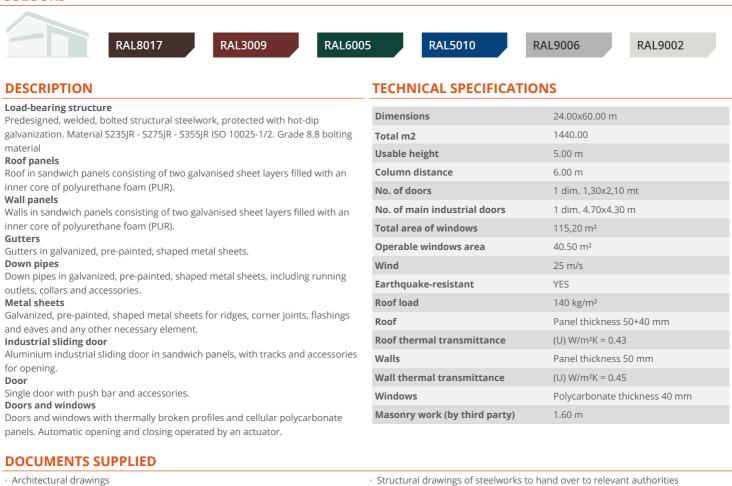

## € 227,250.00

NO. OF CONTAINERS: 8

DELIVERY TIME: 4 WEEKS FROM EXW ORDER

VALIDITY PRICES FROM 01-2021 TO 12-2023

KIT.24x60 WALL-S peculiarity is the possible connection with 1.60 m high external walls. It consists of hot-dip galvanized steelwork with doublepitched roof, spandrel sandwich panels, strip windows in cellular polycarbonate, main door and industrial sliding door.

## **COLOURS**

- · Engineering calculation and analysis report
- · Installation Manual
- · Technical data sheet, manuals and declaration of conformity

· BOMs

- · Certificates of structural materials
- · Certificates of origin (if required)