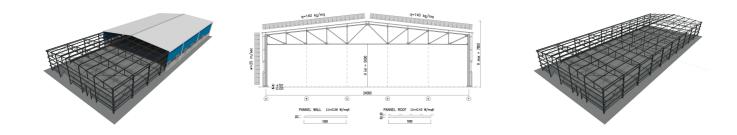

## € 227,250.00

NO. OF CONTAINERS: 8

DELIVERY TIME: 4 WEEKS FROM EXW ORDER

VALIDITY PRICES FROM 01-2021 TO 12-2023

KIT.24x60 WALL-S peculiarity is the possible connection with 1.60 m high external walls. It consists of hot-dip galvanized steelwork with doublepitched roof, spandrel sandwich panels, strip windows in cellular polycarbonate, main door and industrial sliding door.