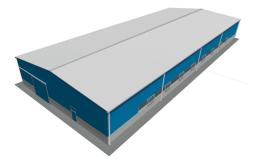

# KIT 24x60 WALL-S

## € 227,250.00

NO. OF CONTAINERS: 8

DELIVERY TIME: 4 WEEKS FROM EXW ORDER

VALIDITY PRICES FROM 01-2021 TO 12-2023

KIT.24x60 WALL-S peculiarity is the possible connection with 1.60 m high external walls. It consists of hot-dip galvanized steelwork with doublepitched roof, spandrel sandwich panels, strip windows in cellular polycarbonate, main door and industrial sliding door.