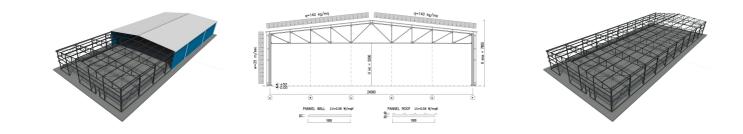

## € 233,750.00

NO. OF CONTAINERS: 9

DELIVERY TIME: 4 WEEKS FROM EXW ORDER

VALIDITY PRICES FROM 01-2021 TO 12-2023

Panel thickness 50 mm

(U) W/m<sup>2</sup>K = 0.45

KIT.24x60 MINIMAL is a detached shed with a double-pitched roof, consisting of hot-dip galvanized steelwork with spandrel sandwich panels, main door and industrial sliding door.

### **DOCUMENTS SUPPLIED**

- · Architectural drawings
- $\cdot\,$  Engineering calculation and analysis report
- · Installation Manual
- $\cdot\,$  Technical data sheet, manuals and declaration of conformity
- $\cdot\,$  Structural drawings of steelworks to hand over to relevant authorities
- · BOMs