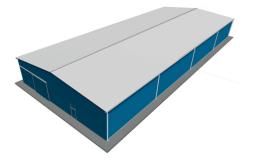

# KIT 24x60 MINIMAL

## € 233,750.00

NO. OF CONTAINERS: 9

DELIVERY TIME: 4 WEEKS FROM EXW ORDER

VALIDITY PRICES FROM 01-2021 TO 12-2023

Panel thickness 50 mm

(U) W/m<sup>2</sup>K = 0.45

KIT.24x60 MINIMAL is a detached shed with a double-pitched roof, consisting of hot-dip galvanized steelwork with spandrel sandwich panels, main door and industrial sliding door.