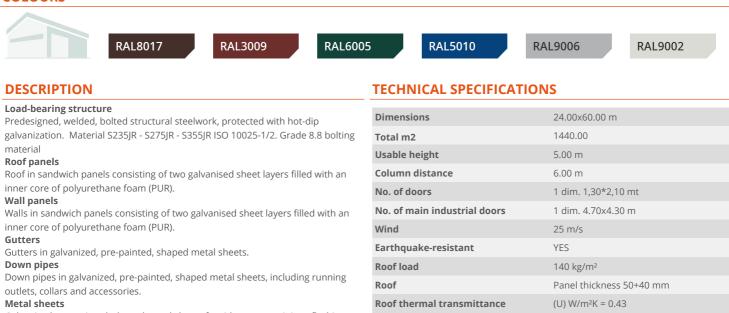

## € 233,750.00

NO. OF CONTAINERS: 9

DELIVERY TIME: 4 WEEKS FROM EXW ORDER

VALIDITY PRICES FROM 01-2021 TO 12-2023

Panel thickness 50 mm

(U) W/m<sup>2</sup>K = 0.45

KIT.24x60 MINIMAL is a detached shed with a double-pitched roof, consisting of hot-dip galvanized steelwork with spandrel sandwich panels, main door and industrial sliding door.

## COLOURS

Galvanized, pre-painted, shaped metal sheets for ridges, corner joints, flashings and eaves and any other necessary element.

Walls

· Certificates of structural materials

Wall thermal transmittance

· Certificates of origin (if required)

www.kit.solutions

KII 24x60 MINIMAL

ADDITIONAL OPTIONAL CARD