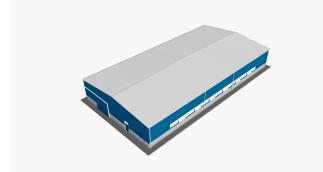

## € 188,000.00

NO. OF CONTAINERS: 7

DELIVERY TIME: 4 WEEKS FROM EXW ORDER

VALIDITY PRICES FROM 01-2021 TO 12-2023

KIT.24x48 WALL-S peculiarity is the possible connection with 1.60 m high external walls. It consists of hot-dip galvanized steelwork with doublepitched roof, spandrel sandwich panels, strip windows in cellular polycarbonate, main door and industrial sliding door.