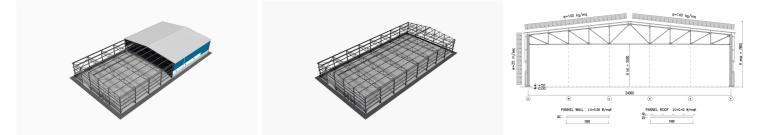

## € 188,000.00

NO. OF CONTAINERS: 7

DELIVERY TIME: 4 WEEKS FROM EXW ORDER

VALIDITY PRICES FROM 01-2021 TO 12-2023

KIT.24x48 WALL-S peculiarity is the possible connection with 1.60 m high external walls. It consists of hot-dip galvanized steelwork with doublepitched roof, spandrel sandwich panels, strip windows in cellular polycarbonate, main door and industrial sliding door.