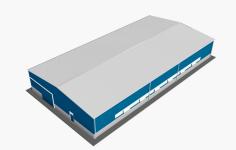

## € 188,000.00

NO. OF CONTAINERS: 7

DELIVERY TIME: 4 WEEKS FROM EXW ORDER

VALIDITY PRICES FROM 01-2021 TO 12-2023

KIT.24x48 WALL-S peculiarity is the possible connection with 1.60 m high external walls. It consists of hot-dip galvanized steelwork with doublepitched roof, spandrel sandwich panels, strip windows in cellular polycarbonate, main door and industrial sliding door.