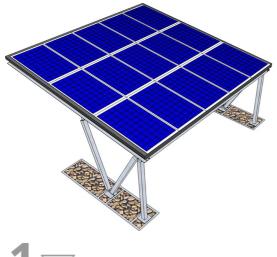

# CARPORT PHOTOVOLTAIC IBIS - Sandwich panels

Welded and bolted structural steelwork protected with hot-dip galvanization, with "N" shaped support columns complete of base plate and accessories. Material S235JR-S275JR-S355JR UNI EN 10025-1/2, grade 8.8 bolting material.

### **TECHNICAL SPECIFICATIONS**

| Dimensions    | 5,00x5,00 m     | Metal Working                                                                                                                                                                                                                                                                                                                                    |
|---------------|-----------------|--------------------------------------------------------------------------------------------------------------------------------------------------------------------------------------------------------------------------------------------------------------------------------------------------------------------------------------------------|
| Square Meters | 25 m²           | Galvanized, pre-painted, shaped metal sheets for ridges, corner joints,   flashings and eaves and any other necessary element.   Painting   Hot-dip galvanized coating UNI EN ISO 1461:2009.   Covering   Roof in sandwich panels consisting of two galvanised sheet layers filled with an inner core of polyurethane foam (PUR).   Photovoltaic |
| Useful height | 2,00 m          |                                                                                                                                                                                                                                                                                                                                                  |
| Step columns  | 5,00 m          |                                                                                                                                                                                                                                                                                                                                                  |
| Wind          | 25 m/s          |                                                                                                                                                                                                                                                                                                                                                  |
| Antiseismic   | YES             |                                                                                                                                                                                                                                                                                                                                                  |
| Covering      | Sandwich panels |                                                                                                                                                                                                                                                                                                                                                  |
|               |                 | Les des services d'it. Directo alla la service l'actual de services d'actual de                                                                                                                                                                                                                                                                  |

Inverter power 4 Kw. Photovoltaic system installed on no. 1 canopy module.